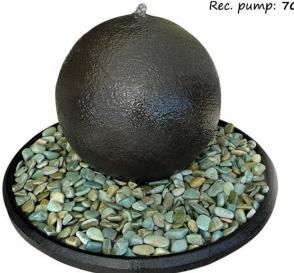

Watertray AD915 (with Lotus LOSOO2) Rec. pump: 700 lph

Watertray AD913 (with Lotus LOR001) Rec. pump: 700 lph

Watertray AD912 (with Sphere WSPH 600) Rec. pump: 1000 lph

Watertray AD913 (with Lotus LOROO1) Rec. pump: 700 lph