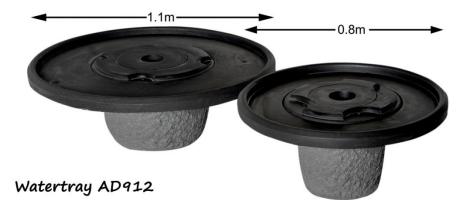

Watertray AD915 (with Lotus LOSOO2) Rec. pump: 700 lph

Watertray AD913 (with Lotus LOR001) Rec. pump: 700 lph

Watertray AD912 (with Sphere WSPH 600) Rec. pump: 1000 lph

Watertray AD913 (with Lotus LOROO1) Rec. pump: 700 lph