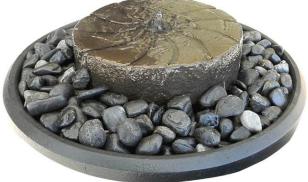

Watertray AD915 (with Lotus LOSOO2) Rec. pump: 700 lph

Watertray AD913 (with Lotus LOR001) Rec. pump: 700 lph

Watertray AD912 (with Sphere WSPH 600) Rec. pump: 1000 lph

Watertray AD913 (with Lotus LOROO1) Rec. pump: 700 lph