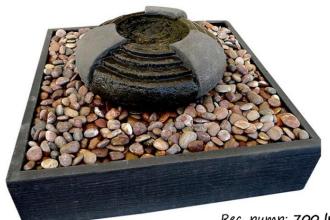

Watertray AD915 (with Lotus LOSOO2) Rec. pump: 700 lph

Watertray AD913 (with Lotus LOR001) Rec. pump: 700 lph

Watertray AD912 (with Sphere WSPH 600) Rec. pump: 1000 lph

Watertray AD913 (with Lotus LOROO1) Rec. pump: 700 lph