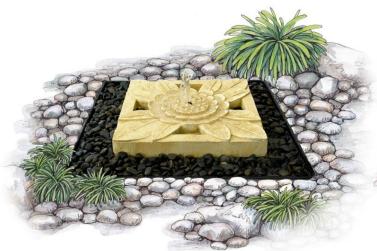

Watertray AD915 (with Lotus LOSOO2) Rec. pump: 700 lph

Watertray AD913 (with Lotus LOR001) Rec. pump: 700 lph

Watertray AD912 (with Sphere WSPH 600) Rec. pump: 1000 lph

Watertray AD913 (with Lotus LOROO1) Rec. pump: 700 lph