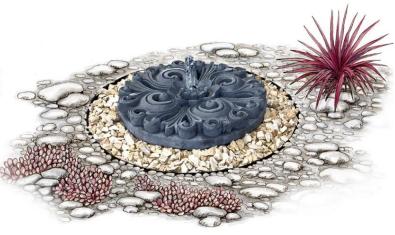

Watertray AD915 (with Lotus LOSOO2) Rec. pump: 700 lph

Watertray AD913 (with Lotus LOR001) Rec. pump: 700 lph

Watertray AD912 (with Sphere WSPH 600) Rec. pump: 1000 lph

Watertray AD913 (with Lotus LOROO1) Rec. pump: 700 lph