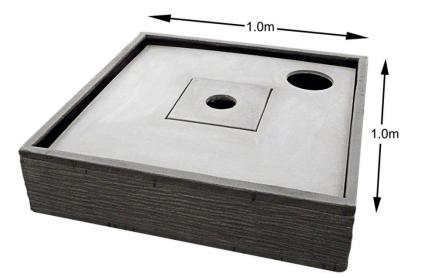

Watertray AD915 (with Lotus LOSOO2) Rec. pump: 700 lph

Watertray AD913 (with Lotus LOR001) Rec. pump: 700 lph

Watertray AD912 (with Sphere WSPH 600) Rec. pump: 1000 lph

Watertray AD913 (with Lotus LOROO1) Rec. pump: 700 lph

Rec. pump: 700 lph

Java 'Waterless' pond ADJ1000 (with Stepped Tsukubai MA202)

Rec. pump: 700 lph

Watertray AD913 (with Millstone MA708)

Watertray AD913

Watertray AD915

Java 'Waterless' Pond ADJ1000C (complete with platform ASDJ1000P & sub base ADJ1000s)