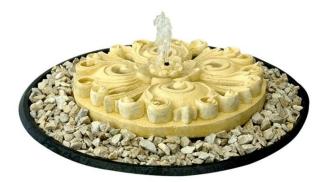

Watertray AD915 (with Lotus LOSOO2) Rec. pump: 700 lph

Watertray AD913 (with Lotus LOR001) Rec. pump: 700 lph

Watertray AD912 (with Sphere WSPH 600) Rec. pump: 1000 lph

Watertray AD913 (with Lotus LOROO1) Rec. pump: 700 lph