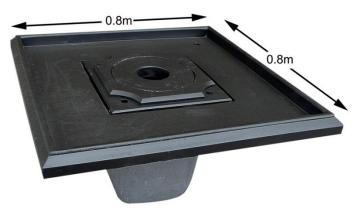

Watertray AD915 (with Lotus LOSOO2) Rec. pump: 700 lph

Watertray AD913 (with Lotus LOR001) Rec. pump: 700 lph

Watertray AD912 (with Sphere WSPH 600) Rec. pump: 1000 lph

Watertray AD913 (with Lotus LOROO1) Rec. pump: 700 lph